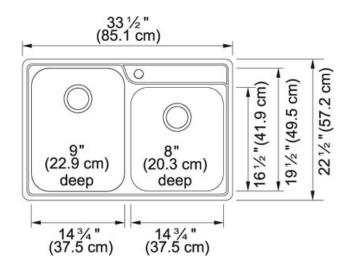

| TECHNICAL DATA       |                          |
|----------------------|--------------------------|
| Minimum Cabinet Size | 36"                      |
| Faucet Hole          | 1                        |
| Length overall       | 33 1/2"                  |
| Width overall        | 22 1/2"                  |
| Depth Overall        | 9"                       |
| Length of large bowl | 18 5/8"                  |
| Width of large bowl  | 17 1/2"                  |
| Depth of large bowl  | 9"                       |
| Length of small bowl | 16 1/2"                  |
| Width of small bowl  | 11 1/2"                  |
| Depth of small bowl  | 7"                       |
| Number of Bowls      | 2                        |
| Type of Material     | 18 Gauge Stainless Steel |
| Where to buy         | Home Center              |
| Where to buy         | Home Center              |